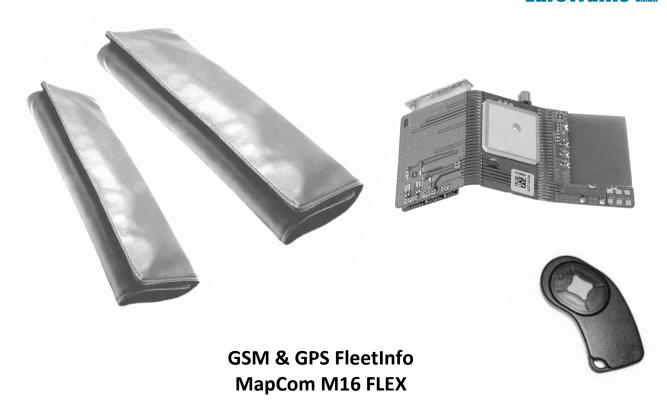

## Application:

Integration of the MapCom M16 FLEX in jewellers' rolls or jewel cases for presentation of the collections at jewellers. But also in the packaging of valuable goods on the itinerary: watches, jewels, etc, where normal tracking systems are too bulky and not flexible enough to apply.

## **Product features:**

- GSM / GPRS / GPS / A-GPS
- All aerials integrated
- Integrated motion sensor
- Software update over the air (FTP) is possible
- Multi-level Watchdog concept
- Internal battery Li-Po 750mA or 1300mA
- Micro USB port
- Internal microphone for wiretapping\*
- Compact dimensions: 105x50x8 mm, 48g (battery 750 mA)
- · Hand-held transmitter for emergency call release towards EuroTraffic monitoring centres
- Autonomous working process
- Setting examples (without recharging):
  - position reports all 4 hours for a period of 1 week
  - o up to 500 position reports on time or motion sleep mode
  - o up to 13 hours of continuous working process
  - o real time tracking (every 15 seconds): more than 11,500 position reports.