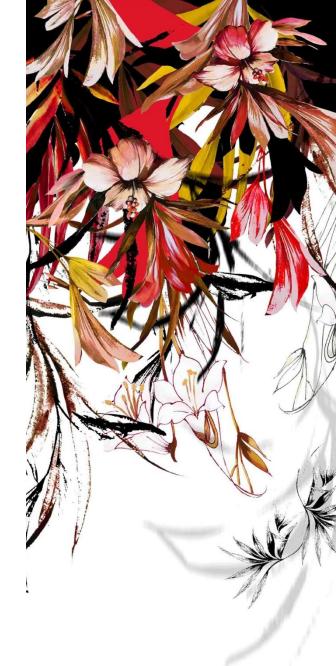

# PRINTS & FABRICS & ACCESSORIES

FLOWER PRINT ANIMAL PRINT

> CHIFFON VISCOSE JERSEY LACE SILK LEATHER ECO- LEATHER

COVERED STUDS RICH EMBELLISHMENTS