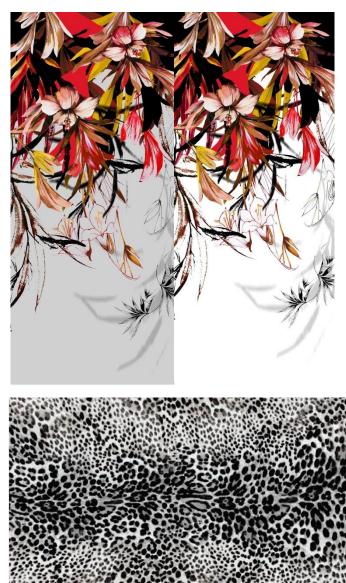

# PRINTS & FABRICS & ACCESSORIES

FLOWER PRINT ANIMAL PRINT

> CHIFFON VISCOSE JERSEY LACE SILK LEATHER ECO- LEATHER

COVERED STUDS RICH EMBELLISHMENTS