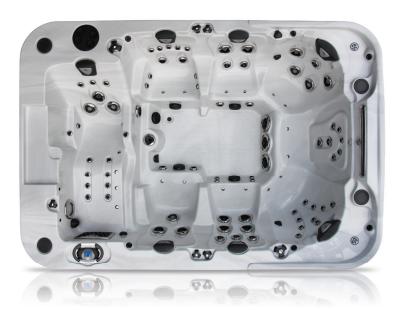

# **Curve Series**

Seating 8 Adu

Water Capacity 2574 L | 680 US Gal

Dimensions 132 x 92 x 40 (47 at b

ions 132 x 92 x 40 (47 at back) in 335 x 234 x 101.5 (119.5 at back) cm

Elite Class

**50**Jets
North

North America 2x 5HP
International 2x 3HP SF

Luxury Class

56 Jets

North America 2x 7HP
International 2x 5HP SF

82 Jets

North America 3x 5HP
International 3x 5HP SF

#### **CURVE SPAS INCLUDE:**

Raised Curve Back with 24" Waterfall

### PREMIUM FEATURES

Luxury Trillium SS Jet
Extreme® XL Water Diverters
Extreme Power'sage Zone
Air Toggle Switches (Air for Jets)
175 sq.ft. Hydro Cyclonic Filtration
Self Cleaning Sweeper Jet
Smartphone Control Ready
Choice of Shell Colors
Cedar or Synthetic Cabinet
5 x 3" Energy Saver Cover
Framelock Insulation
Volcano Jet with Diverter Valve