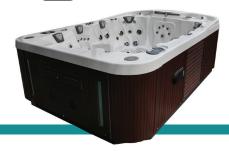

# MIRAGE CURVE

# **Curve Series**

Seating 8 Adu

Water Capacity 2574 L | 680 US Gal

Dimensions 132 x 92 x 40 (47 at b

ions 132 x 92 x 40 (47 at back) in 335 x 234 x 101.5 (119.5 at back) cm

Elite Class

**50**Jets
North

North America 2x 5HP
International 2x 3HP SF

Luxury Class

56 Jets

North America 2x 7HP
International 2x 5HP SF

82 Jets

North America 3x 5HP
International 3x 5HP SF

#### **CURVE SPAS INCLUDE:**

Raised Curve Back with 24" Waterfall