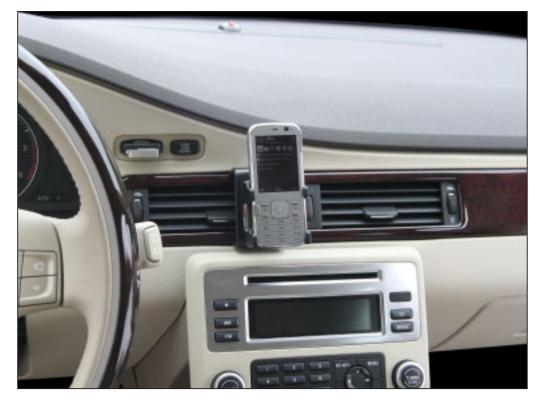

## With your mobile in place

The passive holder is small, neat and descreat. It ensures that your phone is held in an upright position for better reception. The holder usually accommodates all battery sizes and can be used with cigarette lighter cables and headsets.

Attach the holder onto a ProClip Mounting Platform and you will always have your phone within easy reach. Safe and convenient!

There are passive holders available for most mobile phones. For a complete range, please visit www.brodit.se