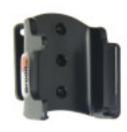

A passive holder is already available when a new phone model has been released on the market.

The holder is manufactured in black ABS plastic which can withstand temperatures of up to 100°C (212°F).

There are passive holders with and without a tilt swivel. If you choose a holder with tilt swivel, you can easily adjust the angle of your mobile for better viewing and avoiding light reflection.