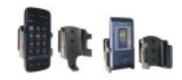

Attach the holder onto a ProClip Mounting Platform and you will always have your phone within easy reach. Safe and convenient!

There are passive holders available for most mobile phones. For a complete range, please visit www.brodit.se