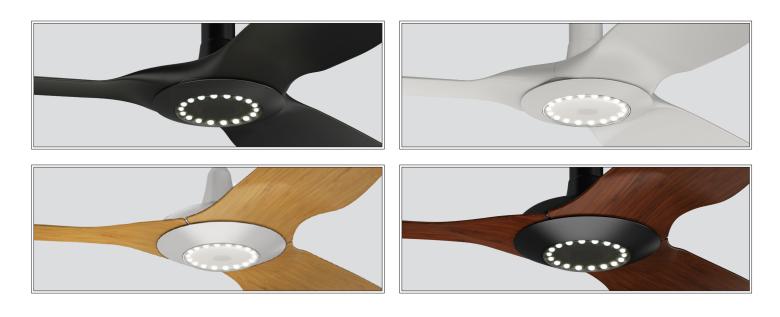

## **Features and Benefits**

- Digital dimmer offers 16 light level settings
- LED is 80% more efficient than regular incandescent bulbs
- Produces more light while emitting less heat
- 50,000 operating hours; 316% improvement in lifespan compared to compact fluorescent bulbs
- Clear and smoky lenses included