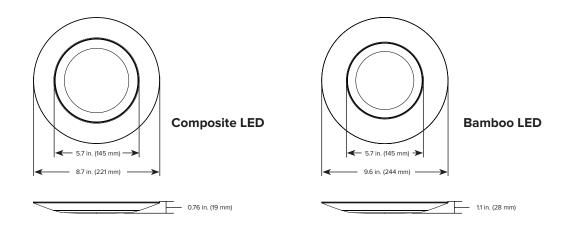

## Haiku<sup>®</sup> | TECHNICAL SPECIFICATIONS

| Technical Specifications        |                                  |         |         |         |
|---------------------------------|----------------------------------|---------|---------|---------|
| Model number                    | K-LED-B                          | K-LED-W | S-LED-B | S-LED-W |
| Operating voltage               | 1.2V+/-0.5V                      |         |         |         |
| Operating current               | 1.6 Adc (100% PWM)               |         |         |         |
| Nominal input power             | 20 W                             |         |         |         |
| Operating temperature           | 32 to 104°F (0 to 40°C)          |         |         |         |
| Lens diameter                   | 5.7 in. (145 mm)                 |         |         |         |
| Nominal lumen output            | 832 Lm                           |         |         |         |
| CRI                             | 79                               |         |         |         |
| Corresponding color temperature | 3,000 К                          |         |         |         |
| Dimming range                   | 0–100%                           |         |         |         |
| Operating life expectancy       | 50,000 hours                     |         |         |         |
| Lens color                      | Clear and smoky options included |         |         |         |
| Controller                      | On/off control<br>Digital dimmer |         |         |         |
| Warranty                        | 1 year                           |         |         |         |