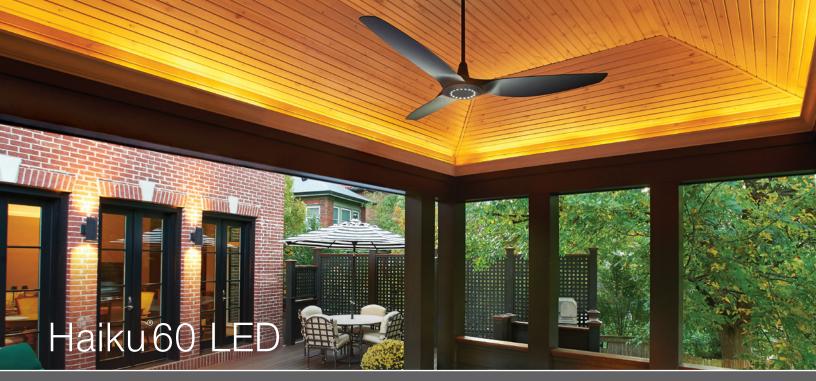

## The world's most advanced ceiling fan light.

With its new, patent-pending LED module, Haiku now brings energy-efficient comfort and illumination to your space. To maintain Haiku's signature minimalist profile, Big Ass Fans® engineers integrated the LED module into the discreet motor housing. A digital dimmer provides 16 increments of brightness ranging from soft night light to primary light source. With unmatched efficiency and longevity, Haiku's light is as groundbreaking as the fan itself.