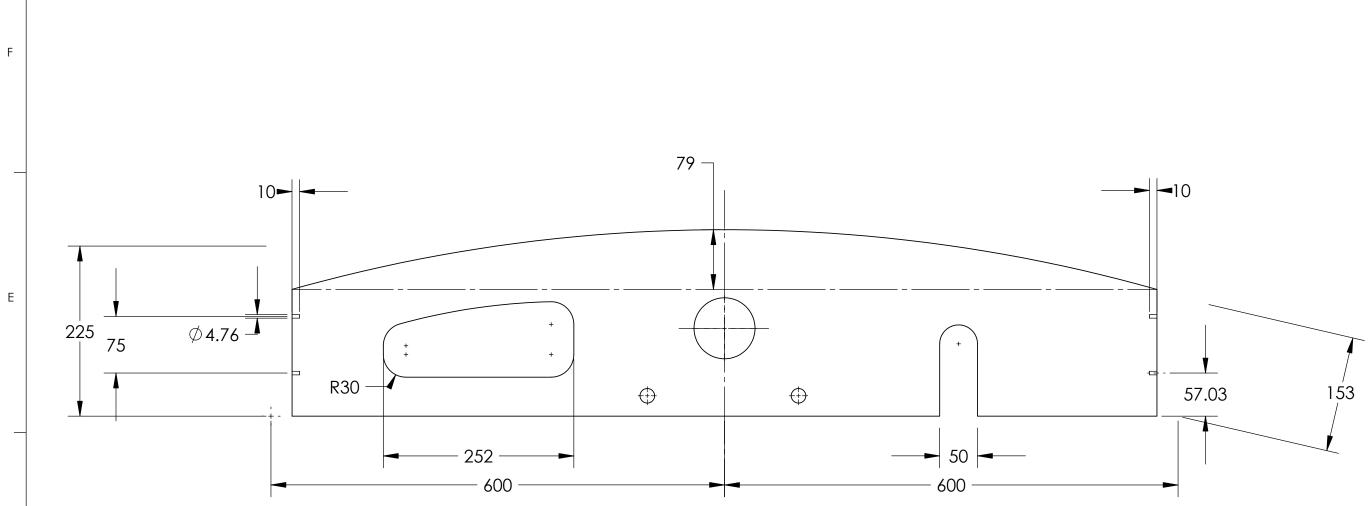

5

5

8

D

С

А

8

Use the outer dimensions for construction. The inner positions are true but may vary in size depending on selected hardware.