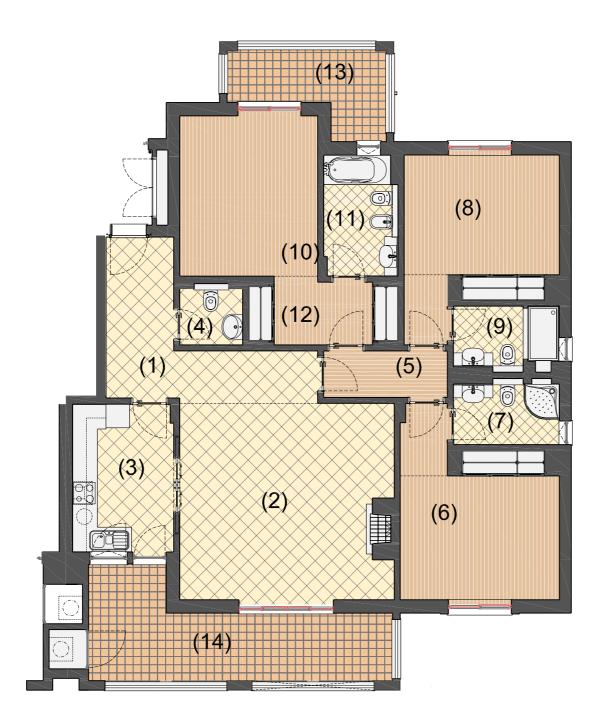

## Useful Area

| 1  | hall 1      | 12,94m <sup>2</sup>  |
|----|-------------|----------------------|
| 2  | living room | 27,73m <sup>2</sup>  |
| 3  | kitchen     | 9,64m²               |
| 4  | cloaks      | 2,27m <sup>2</sup>   |
| 5  | hall 2      | 3,73m <sup>2</sup>   |
| 6  | bedroom 1   | 16,70m <sup>2</sup>  |
| 7  | bathroom 1  | 4,15m <sup>2</sup>   |
| 8  | bedroom 2   | 15,69m <sup>2</sup>  |
| 9  | bathroom 2  | 4,02m <sup>2</sup>   |
| 10 | bedroom 3   | 14,48m <sup>2</sup>  |
| 11 | bathroom 3  | 5,62m²               |
| 12 | dress       | 5,96m <sup>2</sup>   |
|    | TOTAL       | 122,93m <sup>2</sup> |
|    |             |                      |
| 13 | terrace 1   | 6,80m <sup>2</sup>   |
| 14 | terrace 2   | 16,95m <sup>2</sup>  |
|    | TOTAL       | 146,68m <sup>2</sup> |
|    |             |                      |